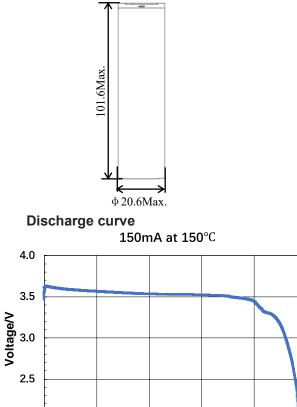

#### **Physical Characteristics**

| Cell size      | Slim CC |
|----------------|---------|
| Diameter       | 20.6mm  |
| Height         | 101.6mm |
| Weight         | 75.0g   |
| Fuse           | Yes     |
| Parallel diode | Yes     |

## Main applications

**Cell Drawing** 

Downhole Oil & Gas MWD, LWD

2

Sensor system

2.0 L 0

- Wireless and military equipment
- Tracking system

Please consult with Akku Tronics for further information. www.akkutronics.com