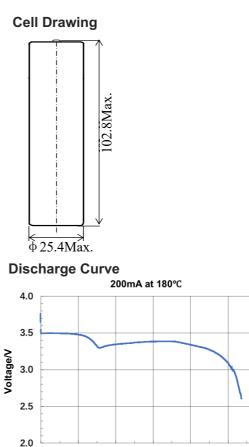

#### **Physical Characteristics**

| Cell size      | сс      |
|----------------|---------|
| Diameter       | 25.4mm  |
| Height         | 102.8mm |
| Weight         | 105.0g  |
| Fuse           | No      |
| Parallel diode | No      |

6 8 Capacity/Ah 10

12