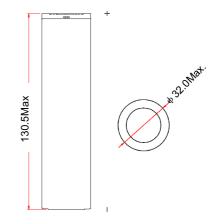

#### **Physical Characteristics**

| Cell size      | DD        |
|----------------|-----------|
| Diameter       | 32.0mm    |
| Height         | 130.5mm   |
| Weight         | 210.0g    |
| Fuse           | Yes, 7.0A |
| Parallel diode | Yes       |

#### **Cell Drawing**