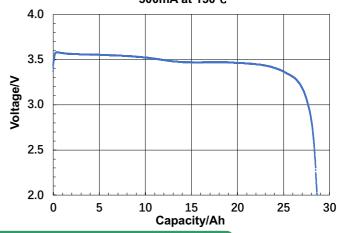

-------------------|-----------------|
| Open circuit voltage (23±2℃) | ≥3.6V           |
| Constant discharge current   | 500mA (Nominal) |
|                              | 2000mA (Max.)   |
| Operating temperature        | -40~+150°C      |
| Self-discharge rate          | <2% per year    |

#### **Physical Characteristics**

| Cell size      | DD        |
|----------------|-----------|
| Diameter       | 32.0mm    |
| Height         | 130.5mm   |
| Weight         | 210.0g    |
| Fuse           | Yes, 7.0A |
| Parallel diode | Yes       |

# **Key Features**

- High energy density
- High single cell voltage
- High rate
- Stable operating voltage
- High operating temperature
- Low self-discharge rate
- UN38.3 for transportation

#### **Cell Drawing**



### Discharge Curve 500mA at 150℃



## **Main applications**

- Downhole Oil & Gas MWD, LWD
- Sensor system
- Wireless and military equipment
- Tracking system
- Pipeline inspection gauge

Please consult with Akku Tronics for further information. www.akkutronics.com