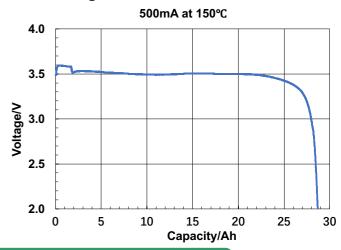

#### **Electrical Characteristics**

| Nominal capacity             | 28Ah            |
|------------------------------|-----------------|
| Open circuit voltage (23±2℃) | ≥3.6V           |
| Constant discharge current   | 500mA (Nominal) |
|                              | 1200mA (Max.)   |
| Operating temperature        | -40~+150°C      |
| Self-discharge rate          | <2% per year    |

#### **Discharge Curve**