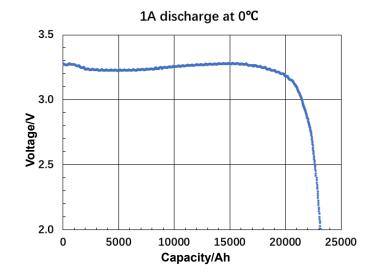

tion SC33112**

### **Lithium Sulfuryl Chloride Battery**

P/N: SC-33-112-HR

# DD High rate

#### **Electrical Characteristics**

| Nominal capacity             | 30Ah             |
|------------------------------|------------------|
| Open circuit voltage (23±2℃) | ≥3.9V            |
| Constant discharge current   | 1000mA (Nominal) |
|                              | 2000mA (Max.)    |
| Operating temperature        | -20~+100°C       |
|                              | <2% per year     |

#### **Physical Characteristics**

| Cell size      | DD        |
|----------------|-----------|
| Diameter       | 33.0mm    |
| Height         | 112.0mm   |
| Weight         | 210.0g    |
| Fuse           | Yes, 7.0A |
| Parallel diode | Yes       |

#### **Cell Drawing**



#### **Discharge Curve**



## **Key Features**

- High energy density
- High single cell voltage
- High rate
- Stable operating voltage
- Low operating temperature
- Low self-discharge rate
- UN38.3 for transportation

## **Main applications**

- Pipeline inspection gauge
- Surface instruments
- Wireless and military equipment
- Oceanographic applications

Please consult with Akku Tronics for further information.