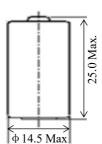

#### **Cell Drawing**

#### **Physical Characteristics**

| Cell size      | 1/2AA  |
|----------------|--------|
| Diameter       | 14.5mm |
| Height         | 25.0mm |
| Weight         | 10.0g  |
| Fuse           | No     |
| Parallel diode | No     |