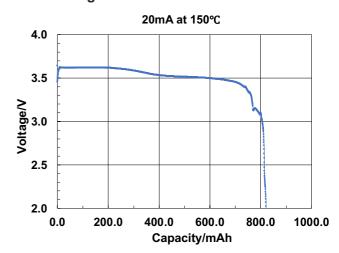

#### Discharge curve

#### **Electrical Characteristics**

| Nominal capacity              | 800mAh         |
|-------------------------------|----------------|
| Open circuit voltage (23±2°C) | ≥3.6V          |
| Constant discharge current    | 20mA (Nominal) |
|                               | 40mA (Max.)    |
| Operating temperature         | -40~+150°C     |
| Self-discharge rate           | <2% per year   |