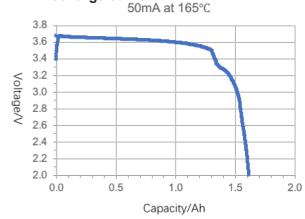

### **Specification ER14505S-165**

## **Lithium Thionyl Chloride Battery**

P/N: 14-50-165-HR

# AA 165°C High rate

#### **Electrical Characteristics**

| Nominal capacity             | 1.6Ah          |
|------------------------------|----------------|
| Open circuit voltage (23±2℃) | ≥3.6V          |
| Constant discharge current   | 50mA (Nominal) |
|                              | 100mA (Max.)   |
| Operating temperature        | -40~+165°C     |
| Self-discharge rate          | <2% per year   |

#### **Physical Characteristics**

| Cell size      | AA     |
|----------------|--------|
| Diameter       | 14.5mm |
| Height         | 50.5mm |
| Weight         | 18.0g  |
| Fuse           | No     |
| Parallel diode | No     |

#### **Cell Drawing**



#### Discharge curve



## **Key Features**

- High energy density
- High single cell voltage
- High rate
- Stable operating voltage
- High operating temperature
- Low Self-discharge rate
- UN38.3 for transportation

## **Main applications**

- Pressure gauge
- Sensor system
- Wireless and military equipment
- Tracking system
- Beacon transmitter and receiver

Please consult with Akku Tronics for further information. www.akkutronics.com