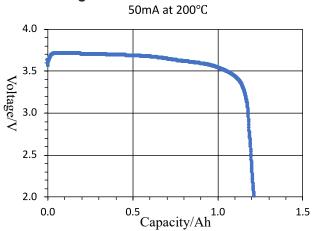

#### Discharge curve

#### **Electrical Characteristics**

| Nominal capacity             | 1.2Ah          |
|------------------------------|----------------|
| Open circuit voltage (23±2℃) | ≥3.6V          |
| Constant discharge current   | 50mA (Nominal) |
|                              | 100mA (Max.)   |
| Operating temperature        | +70~+200°C     |
| Self-discharge rate          | <2% per year   |