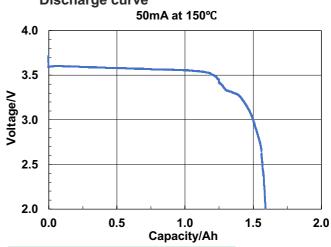

## **Specification ER14505S**

### **Lithium Thionyl Chloride Battery**

49.5Max.

P/N: 14-50-HR

# AA High rate

#### **Electrical Characteristics**

| Nominal capacity             | 1.6Ah          |
|------------------------------|----------------|
| Open circuit voltage (23±2℃) | ≥3.6V          |
| Constant discharge current   | 50mA (Nominal) |
|                              | 100mA (Max.)   |
| Operating temperature        | -40~+150°C     |
| Self-discharge rate          | <2% per year   |

#### **Physical Characteristics**

| <u> </u>       |        |
|----------------|--------|
| Cell size      | AA     |
| Diameter       | 14.5mm |
| Height         | 49.5mm |
| Weight         | 18.0g  |
| Fuse           | No     |
| Parallel diode | No     |

# Discharge curve

**Cell Drawing** 



# **Key Features**

- High energy density
- High single cell voltage
- High rate
- Stable operating voltage
- High operating temperature
- Low Self-discharge rate
- UN38.3 for transportation

## **Main applications**

- Pressure gauge
- Sensor system
- Wireless and military equipment
- Tracking system
- Beacon transmitter and receiver

Please consult with Akku Tronics for further information. www.akkutronics.com