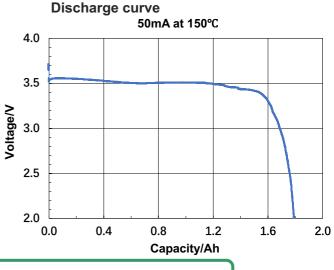

#### **Cell Drawing**

| Nominal capacity             | 1.6Ah          |
|------------------------------|----------------|
| Open circuit voltage (23±2℃) | ≥3.6V          |
| Constant discharge current   | 50mA (Nominal) |
|                              | 100mA (Max.)   |
| Operating temperature        | -40~+150°C     |
| Self-discharge rate          | <2% per year   |