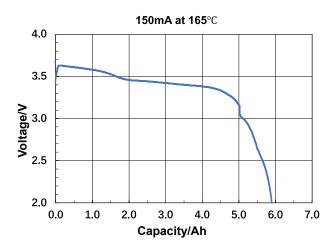

lithium battery solution

### Specification ER17505S-165-2P Lithium Thionyl Chloride Battery

P/N: 18-102-165-HR

## 2A 165°C High rate

#### **Electrical Characteristics**

| Nominal capacity             | 5.0Ah           |
|------------------------------|-----------------|
| Open circuit voltage (23±2℃) | ≥3.6V           |
| Constant discharge current   | 150mA (Nominal) |
|                              | 300mA (Max.)    |
| Operating temperature        | -40~+165°C      |
| Self-discharge rate          | <2% per year    |

#### **Physical Characteristics**

| Cell size    | 2A      |
|--------------|---------|
| Diameter     | 17.5mm  |
| Height       | 102.0mm |
| Weight       | 50g     |
| Fuse         | No      |
| Series Diode | Yes     |

#### Cell Drawing



#### Discharge curve



## **Key Features**

- High energy density
- High single cell voltage
- High rate
- Stable operating voltage
- High operating temperature
- Low self-discharge rate
- UN38.3 for transportation

## Main applications

- Downhole Oil & Gas tool
- Sensor systems
- Wireless and military equipment
- Tracking system
- Pipeline inspection gauge

Please consult with Akku Tronics for further information. www.akkutronics.com