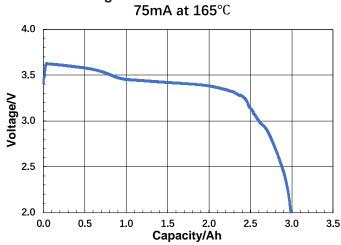

|------------------------------|--------------------------------|
| Open circuit voltage (23±2℃) | ≥3.6V                          |
| Constant discharge current   | 50mA (Nominal)<br>100mA (Max.) |
| Operating temperature        | -40~+165°C                     |
| Self-discharge rate          | <2% per year                   |

## **Physical Characteristics**

| Cell size      | A      |
|----------------|--------|
| Diameter       | 16.8mm |
| Height         | 49.5mm |
| Weight         | 25.0g  |
| Fuse           | No     |
| Parallel diode | No     |

# **Key Features**

- High energy density
- High single cell voltage
- High rate
- Stable operating voltage
- High operating temperature
- Low self-discharge rate
- UN38.3 for transportation

#### **Cell Drawing**



### Discharge curve



# **Main applications**

- Pressure gauge
- Sensor system
- Wireless and military equipment
- Tracking system
- Pipeline inspection gauges

Please consult with Akku Tronics for further information. www.akkutronics.com