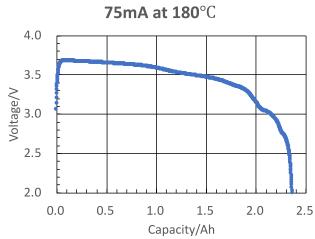

|
|------------------------------|----------------|
| Open circuit voltage (23±2℃) | ≥3.6V          |
| Constant discharge current   | 75mA (Nominal) |
|                              | 100mA (Max.)   |
| Operating temperature        | +50~+180°C     |
| Self-discharge rate          | <2% per year   |

#### **Physical Characteristics**

| Cell size      | A      |
|----------------|--------|
| Diameter       | 16.8mm |
| Height         | 49.5mm |
| Weight         | 25.0g  |
| Fuse           | No     |
| Parallel diode | No     |

# **Key Features**

- High energy density
- High single cell voltage
- High rate
- Stable operating voltage
- High operating temperature 180<sup>°</sup>C
- Low self-discharge rate
- UN38.3 for transportation

#### **Cell Drawing**



#### Discharge curve



# **Main applications**

- Pressure gauge
- Sensor system
- Wireless and military equipment
- Tracking system
- Pipeline inspection gauges

Please consult with Akku Tronics for further information. www.akkutronics.com