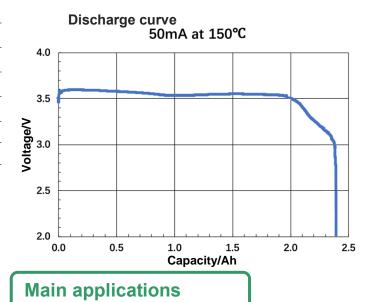

#### **Electrical Characteristics**

akkitronics

The right lithium battery solution

| Nominal capacity             | 2.5Ah          |
|------------------------------|----------------|
| Open circuit voltage (23±2℃) | ≥3.6V          |
| Constant discharge current   | 50mA (Nominal) |
|                              | 100mA (Max.)   |
| Operating temperature        | -40~+150°C     |
| Self-discharge rate          | <2% per year   |
|                              |                |