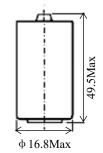

#### **Cell Drawing**

### **Physical Characteristics**

| Cell size      | Α      |
|----------------|--------|
| Diameter       | 16.8mm |
| Height         | 49.5mm |
| Weight         | 25.0g  |
| Fuse           | No     |
| Parallel diode | No     |