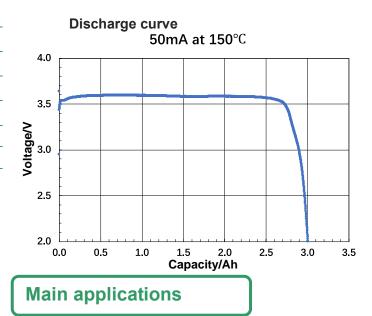

#### **Electrical Characteristics**

| Nominal capacity             | 3.0Ah          |
|------------------------------|----------------|
| Open circuit voltage (23±2℃) | ≥3.6V          |
| Constant discharge current   | 50mA (Nominal) |
|                              | 100mA (Max.)   |
| Operating temperature        | -40~+150°C     |
| Self-discharge rate          | <2% per year   |
|                              |                |