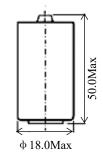

#### Cell Drawing

## Physical Characteristics

| Cell size      | A      |
|----------------|--------|
| Diameter       | 18.0mm |
| Height         | 50.0mm |
| Weight         | 30.0g  |
| Fuse           | No     |
| Parallel diode | No     |