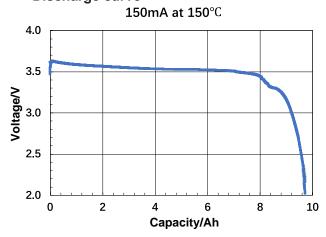

#### Discharge curve

#### **Electrical Characteristics**

| Nominal capacity              | 9.5Ah           |
|-------------------------------|-----------------|
| Open circuit voltage (23±2°C) | ≥3.6V           |
| Constant discharge current    | 150mA (Nominal) |
|                               | 300mA (Max.)    |
| Operating temperature         | -40~+150°C      |
| Self-discharge rate           | < 2% per year   |