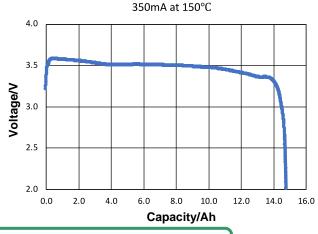

| 14Ah            |
|-------------------------------|-----------------|
| Open circuit voltage (23±2°C) | ≥3.6V           |
| Constant discharge current    | 350mA (Nominal) |
|                               | 700mA (Max.)    |
| Operating temperature         | -40~+150℃       |
| Self-discharge rate           | < 2% per year   |

#### **Physical Characteristics**

| Cell size      | сс      |
|----------------|---------|
| Diameter       | 24.5mm  |
| Height         | 102.8mm |
| Weight         | 105.0g  |
| Fuse           | No      |
| Parallel Diode | No      |

## **Key Features**

- High energy density
- High single cell voltage
- High rate
- Stable operating voltage
- High operating temperature
- Low Self-discharge rate
- UN38.3 for transportation





#### Discharge curve



## Main applications

- Downhole Oil & Gas MWD, LWD
- Sensor system
- Wireless and military equipment
- Tracking system
- Pipeline inspection gauge

Please consult with Akku Tronics for further information. www.akkutronics.com

Akku Tronics New Energy Technology Co., Ltd The right lithium battery solution