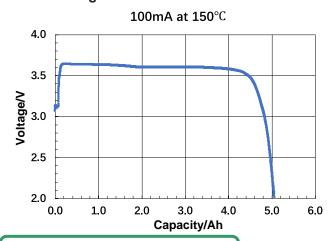

#### Discharge curve

#### **Electrical Characteristics**

| Nominal capacity             | 5Ah             |
|------------------------------|-----------------|
| Open circuit voltage (23±2℃) | ≥3.6V           |
| Constant discharge current   | 100mA (Nominal) |
|                              | 200mA (Max.)    |
| Operating temperature        | -40~+165°C      |
| Self-discharge rate          | <2% per year    |