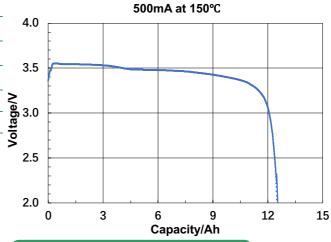

### **Specification ER32615S**

## **Lithium Thionyl Chloride Battery**

P/N: 32-61-HR

# D High rate

### **Electrical Characteristics**

| Nominal capacity             | 12Ah            |
|------------------------------|-----------------|
| Open circuit voltage (23±2℃) | ≥3.6V           |
| Constant discharge current   | 500mA (Nominal) |
|                              | 1000mA (Max.)   |
| Operating temperature        | -40~+150°C      |
| Self-discharge rate          | <2% per year    |

#### - 1

Cell Drawing



### **Physical Characteristics**

| Cell size      | D      |
|----------------|--------|
| Diameter       | 32.2mm |
| Height         | 61.5mm |
| Weight         | 108.0g |
| Fuse           | No     |
| Parallel diode | No     |

### Discharge curve



# **Key Features**

- High energy density
- High single cell voltage
- High rate
- Stable operating voltage
- High operating temperature
- Low Self-discharge rate
- UN38.3 for transportation

# **Main applications**

- Downhole Oil & Gas MWD, LWD
- Sensor systems
- Wireless and military equipment
- Pipeline inspection Gauge

Please consult with Akku Tronics for further information. www.akkutronics.com